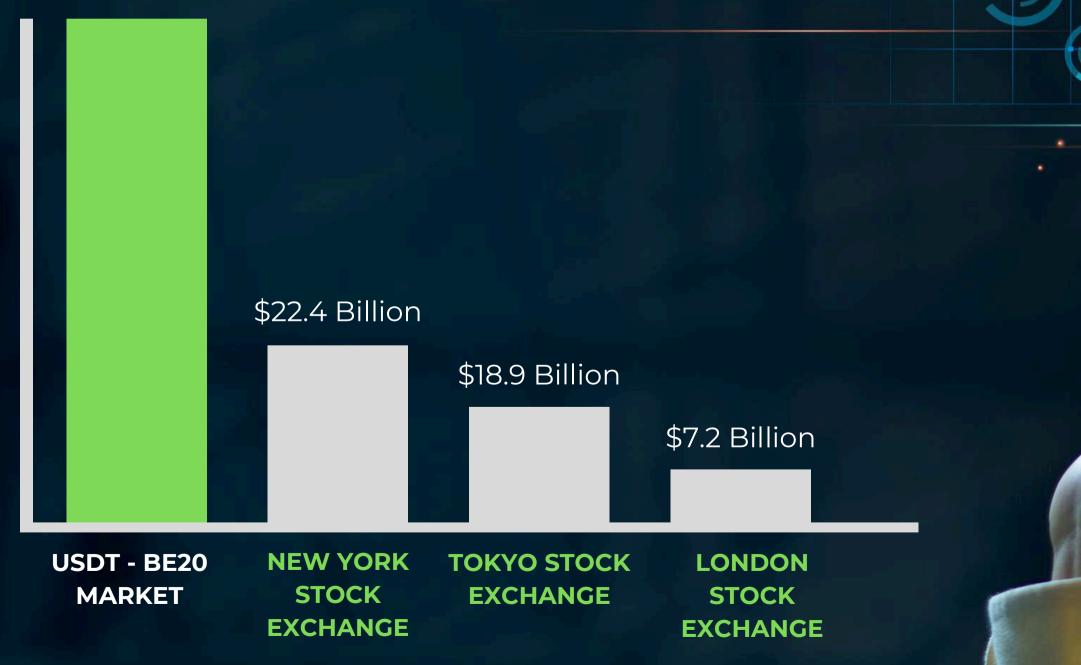

#### MAJOR PAIR

BEP20 USDT is a token on the BNB Smart Chain blockchain that represents the USDT stablecoin. Users can convert their USDT tokens to USDT (BEP20) using the Binance cryptocurrency exchange. You need to be very careful not to send USDT BEP20 to an ERC20 address, as that would cause you to permanently lose your tokens

## USDT - BP20 P

Thrive in the Metaverse with Ease.