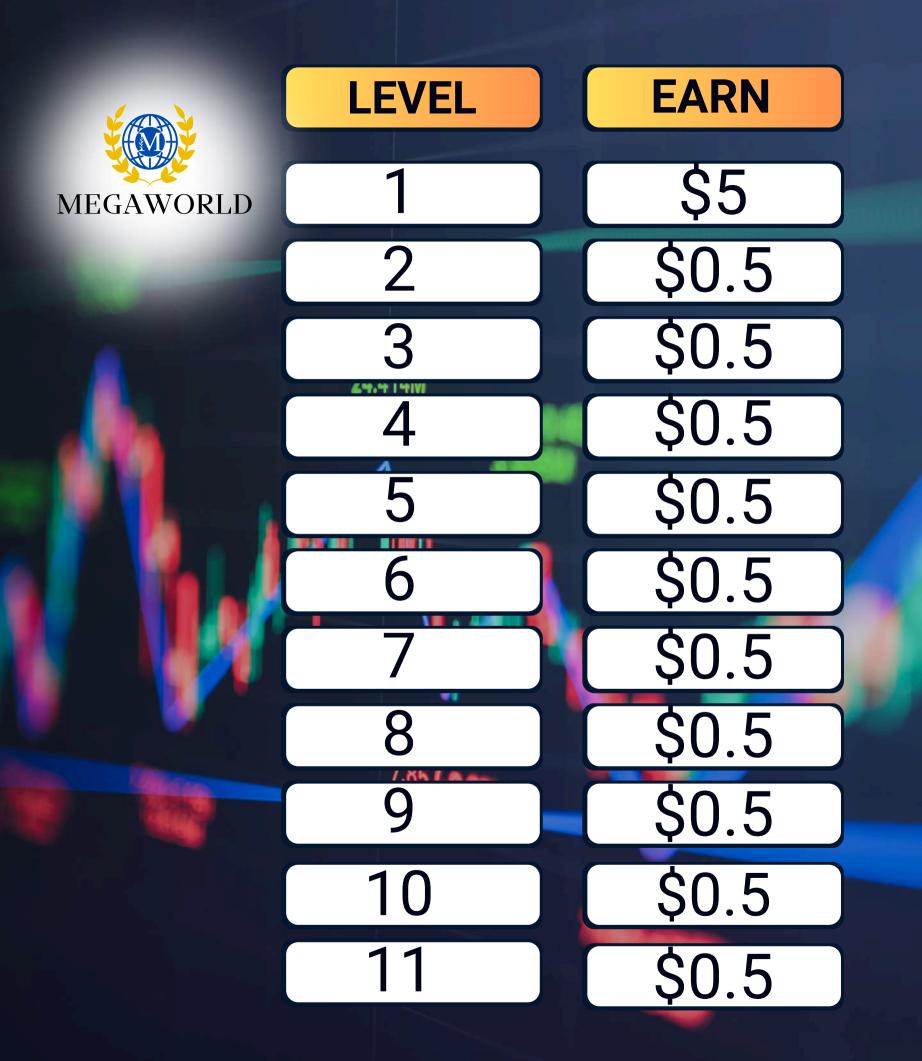

#### DIRECT REFERAL \$5

**New Market Technology Earning system introduced** here

Earn Level Income based on your Level On level one you can earn \$ 5 and then you will earn \$0.5 on every level from 2 to 11.

10 direct sponsors are compulsory for Level 10 income.

**NOTE:** Level income will be counted from 3rd sponsor from 2 to 11

#### LEVEL INCOME