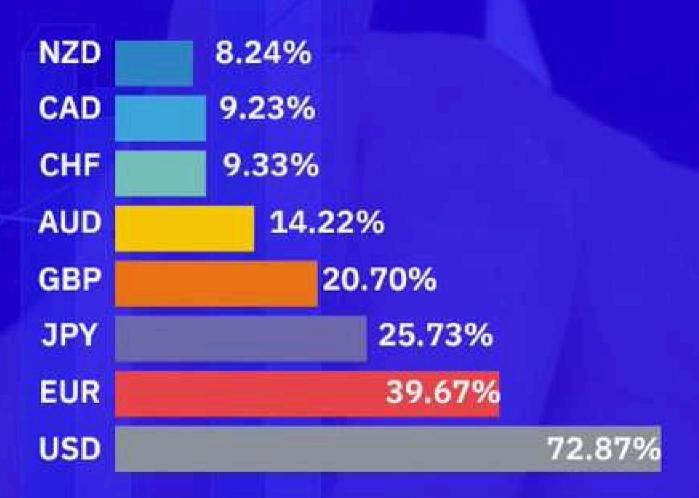

#### MAJOR PAIR

BEP20 USDT is a token on the BNB Smart Chain blockchain that represents the USDT stablecoin. Users can convert their USDT tokens to USDT (BEP20) using the Binance cryptocurrency exchange. You need to be very careful not to send USDT BEP20 to an ERC20 address, as that would cause you to permanently lose your tokens