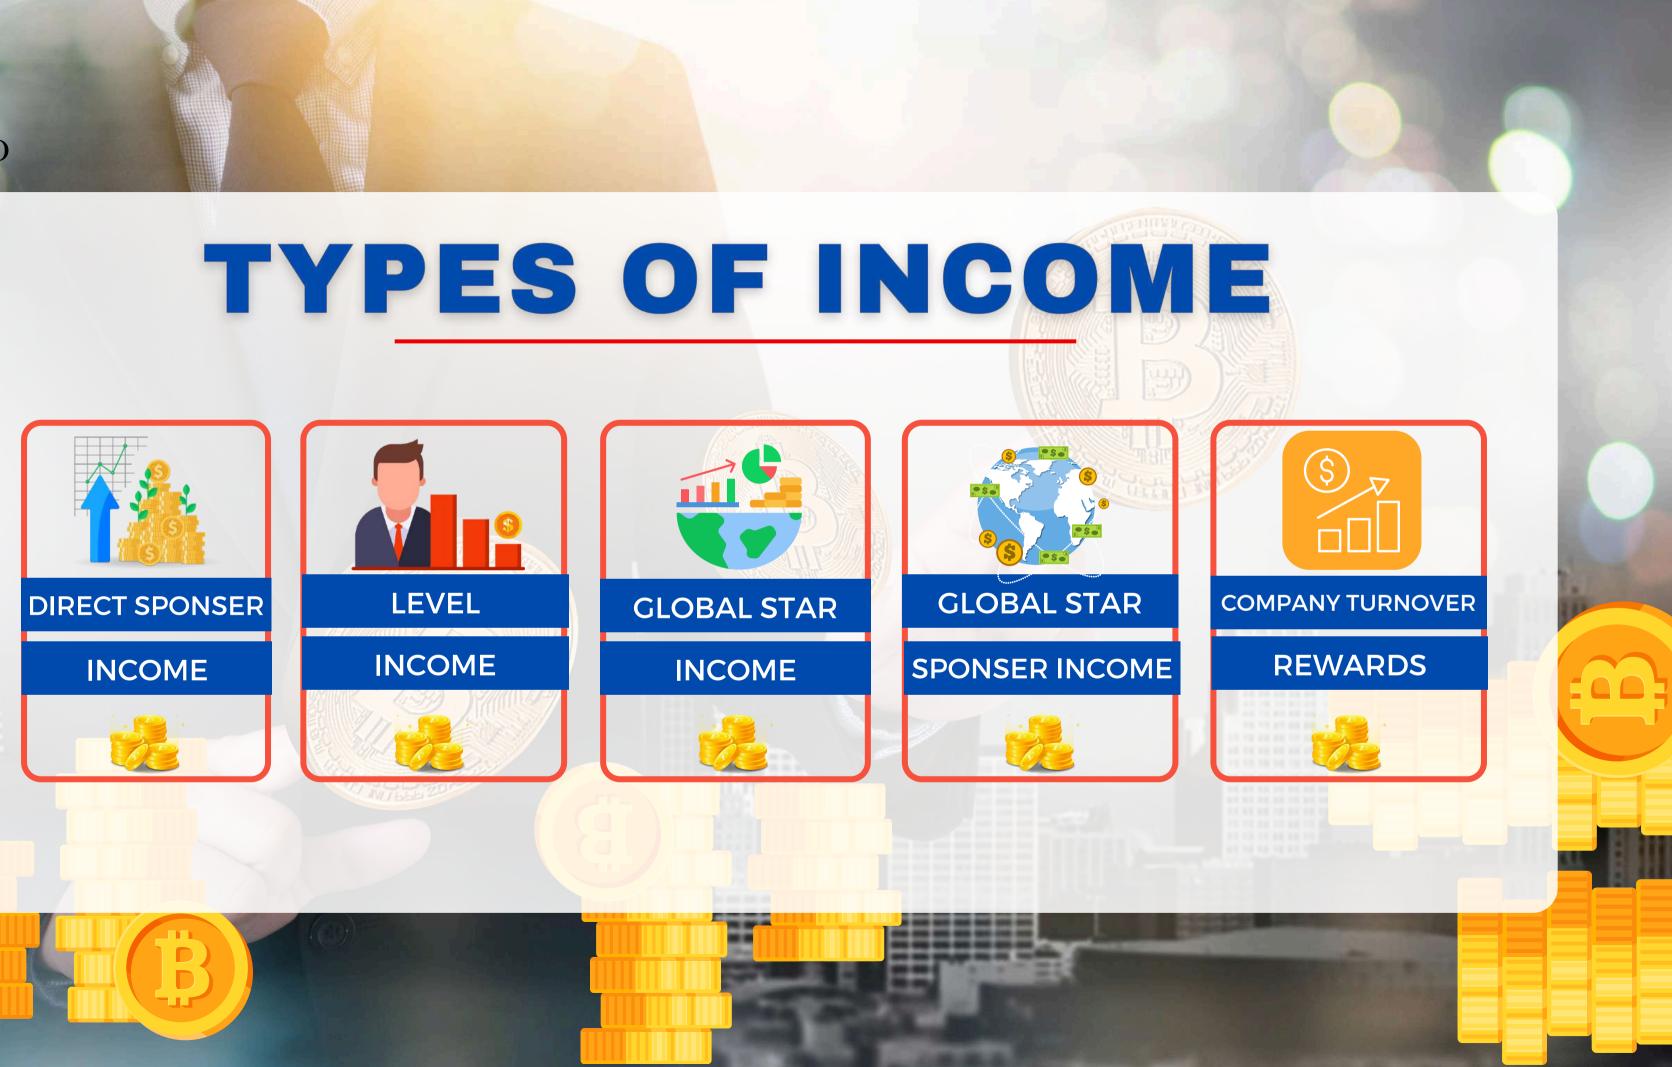

#### MEGAWORLD DIRECT INCOME

#### LEVEL INCOME

#### -Global Star Income

| GLOBAL RANK | NUMBER OF ID                | HELP                   | GLOBAL SPONSER<br>INCOME | LEVEL INCOME                     | PROFIT  |
|-------------|-----------------------------|------------------------|--------------------------|----------------------------------|---------|
| 1 Star      | 2 ID Direct<br>10 *2 = \$20 | \$15                   | _                        | _                                | \$5     |
| 2 Star      | 4 ID<br>15 * 4 = \$60       | \$40                   | \$5                      | \$5<br>\$1-1 upling 5 level      | \$10    |
| 3 Star      | 8 ID<br>40 * 8 = \$320      | \$200<br>N/FCAN/(      | \$20<br>NRT D            | \$20/5=\$4<br>Upling 5 level     | \$80    |
| 4 Star      | 16 ID * 200<br>= \$3200     | \$2000                 | \$200                    | \$200/5=\$40<br>Upling 5 level   | \$800   |
| 5 Star      | 32 * 2000<br>= \$64000      | \$39000/10<br>=3900 ID | \$4000                   | \$2000/5=\$400<br>Upling 5 level | 1900    |
|             |                             | Total                  | \$4405                   | <b>\$2225</b>                    | \$19895 |

### COMPANY TURNOVER INCOME

29,240.68