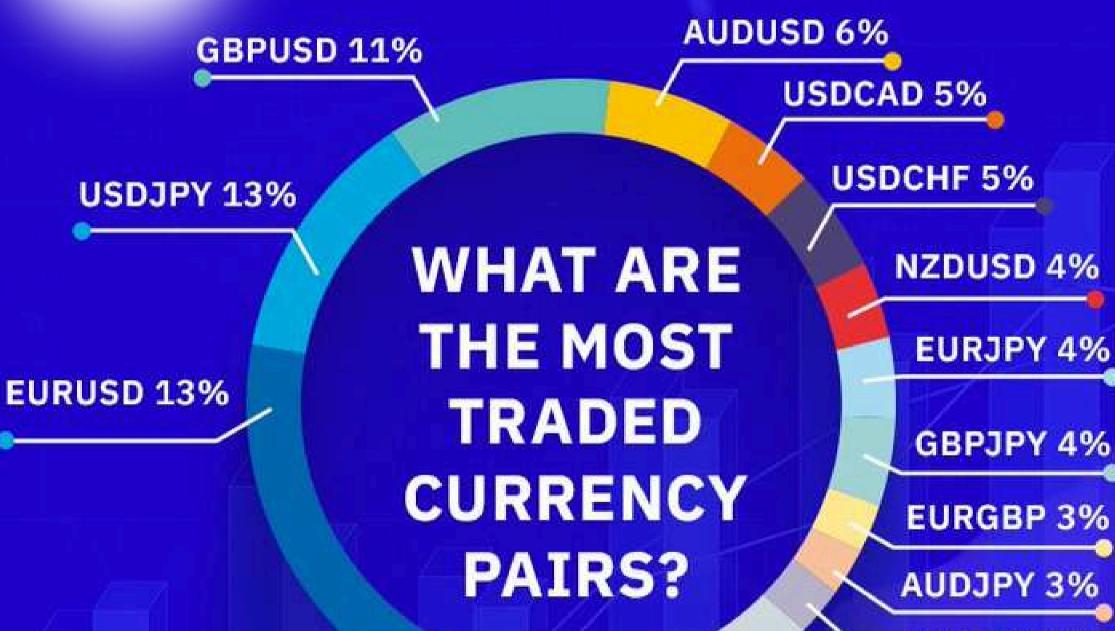

#### Volume

#### Average Daily Trading Volume

#### \$6.8 Trillion

### (Most Traded Gurrency Pair)

EURAUD 3%

**OTHER 12%** 

www.megaworld.org.in